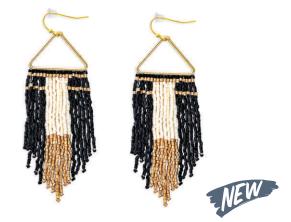

#### EARRING

EARRING

MOTHER'S SHAWL BEADED EARRINGS IN PINK

BRILLIANCE MINE BEADED EARRINGS