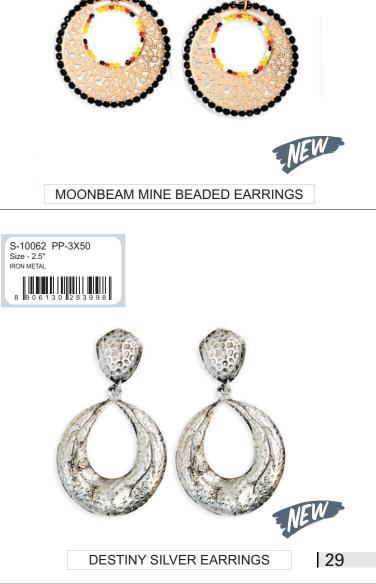

#### EARRING

EARRING

MOTHER'S SHAWL BEADED EARRINGS IN PINK

BRILLIANCE MINE BEADED EARRINGS