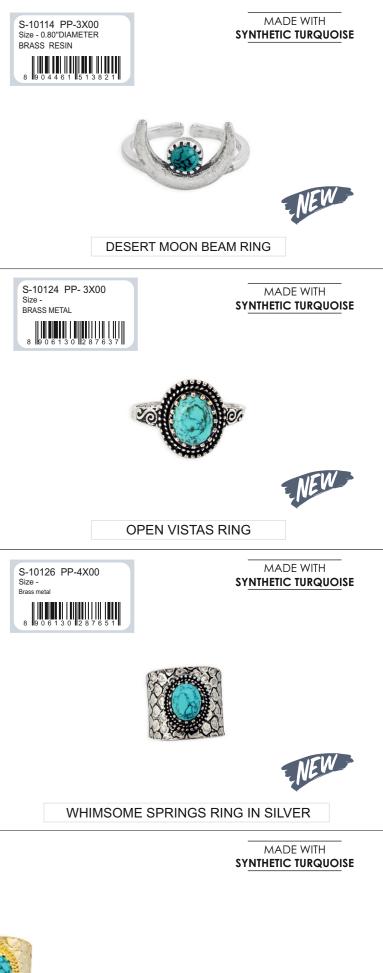

## NECKLACE

| S-10113 PP-4X25<br>Size - 0.80"DIAMETER<br>BRASS<br>8 9 0 4 4 6 1 15 1 3 8 1 4 |
|--------------------------------------------------------------------------------|
| GOLDEN CACTUS RING                                                             |
|                                                                                |
| S-10123 PP-3X00<br>Size -<br>BRASS METAL<br>8 IS 0 6 1 3 0 IZ 8 7 6 2 0        |
| TEW                                                                            |
| FLOWER OF MY HEART RING                                                        |
| S-10125 PP-3X00<br>Size -<br>Brass metal<br>8 19 0 6 1 3 0 12 8 7 6 4 4        |
|                                                                                |
| NISS MOLLY PING                                                                |
| MISS MOLLY RING                                                                |
| S-10127 PP-4X00<br>Size -<br>Brass metal                                       |