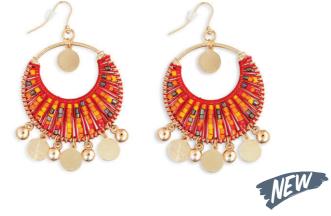

#### EARRING

EARRING

MOTHER'S SHAWL BEADED EARRINGS IN PINK

BRILLIANCE MINE BEADED EARRINGS