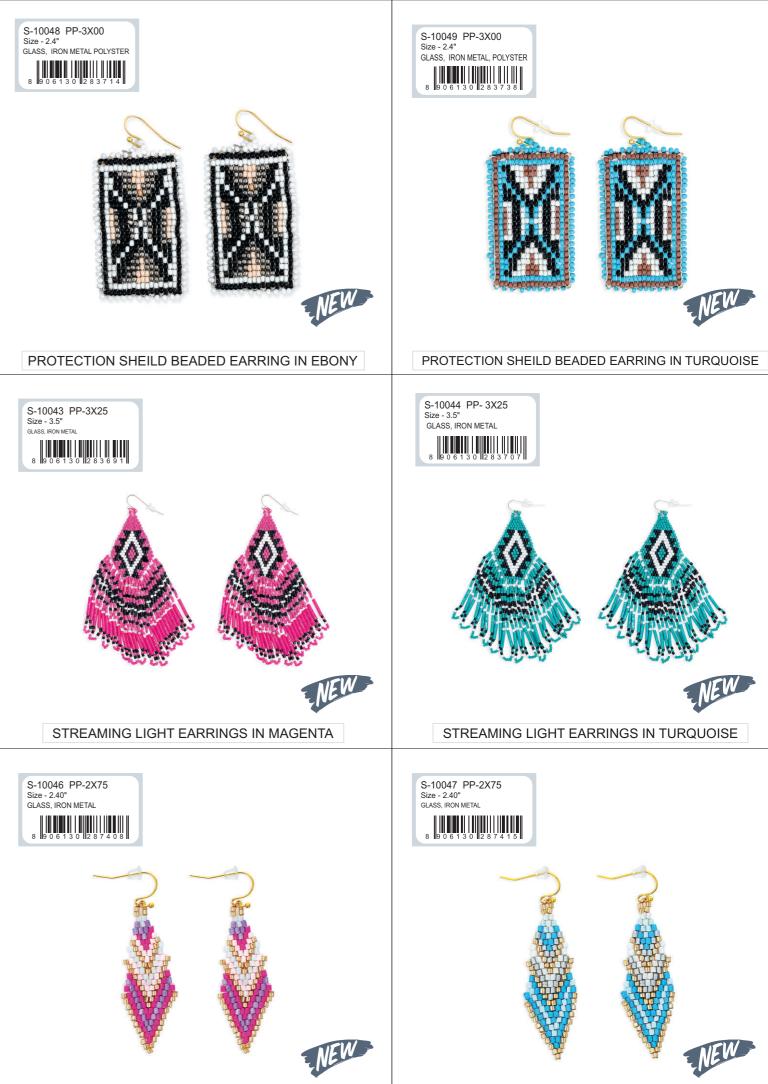

#### EARRING

EARRING

MOTHER'S SHAWL BEADED EARRINGS IN PINK

BRILLIANCE MINE BEADED EARRINGS