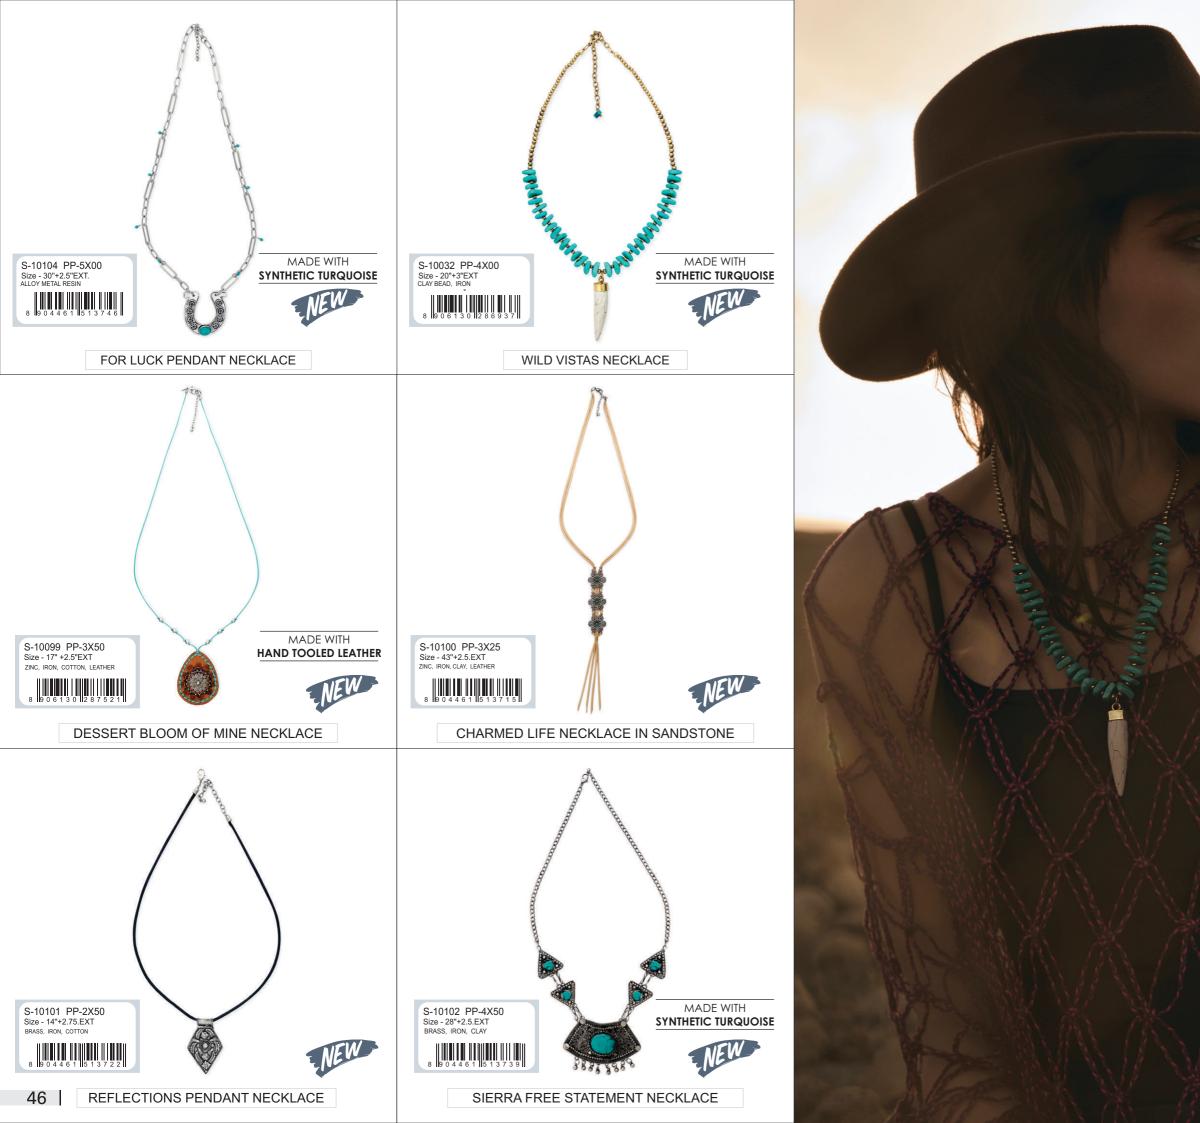

## NECKLACE

| S-10113 PP-4X25<br>Size - 0.80"DIAMETER<br>BRASS<br>8 9 0 4 4 6 1 15 1 3 8 1 4 |
|--------------------------------------------------------------------------------|
| GOLDEN CACTUS RING                                                             |
|                                                                                |
| S-10123 PP-3X00<br>Size -<br>BRASS METAL<br>8 IS 0 6 1 3 0 IZ 8 7 6 2 0        |
| TEW                                                                            |
| FLOWER OF MY HEART RING                                                        |
| S-10125 PP-3X00<br>Size -<br>Brass metal<br>8 19 0 6 1 3 0 12 8 7 6 4 4        |
|                                                                                |
| NISS MOLLY PING                                                                |
| MISS MOLLY RING                                                                |
| S-10127 PP-4X00<br>Size -<br>Brass metal                                       |