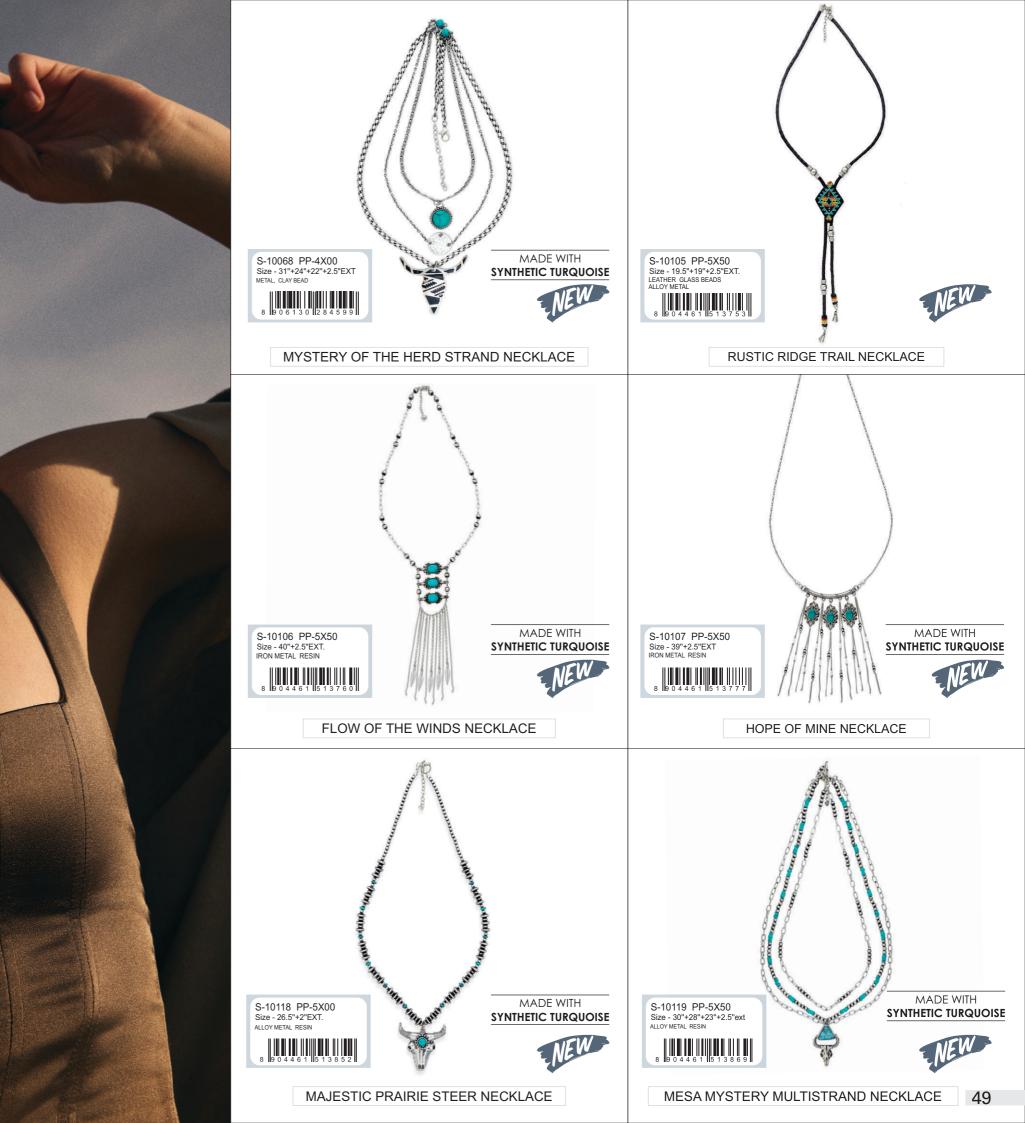

## NECKLACE

| S-10113 PP-4X25<br>Size - 0.80"DIAMETER<br>BRASS<br>8 9 0 4 4 6 1 15 1 3 8 1 4 |
|--------------------------------------------------------------------------------|
| GOLDEN CACTUS RING                                                             |
|                                                                                |
| S-10123 PP-3X00<br>Size -<br>BRASS METAL<br>8 IS 0 6 1 3 0 IZ 8 7 6 2 0        |
| TEW                                                                            |
| FLOWER OF MY HEART RING                                                        |
| S-10125 PP-3X00<br>Size -<br>Brass metal<br>8 19 0 6 1 3 0 12 8 7 6 4 4        |
|                                                                                |
| NISS MOLLY PING                                                                |
| MISS MOLLY RING                                                                |
| S-10127 PP-4X00<br>Size -<br>Brass metal                                       |