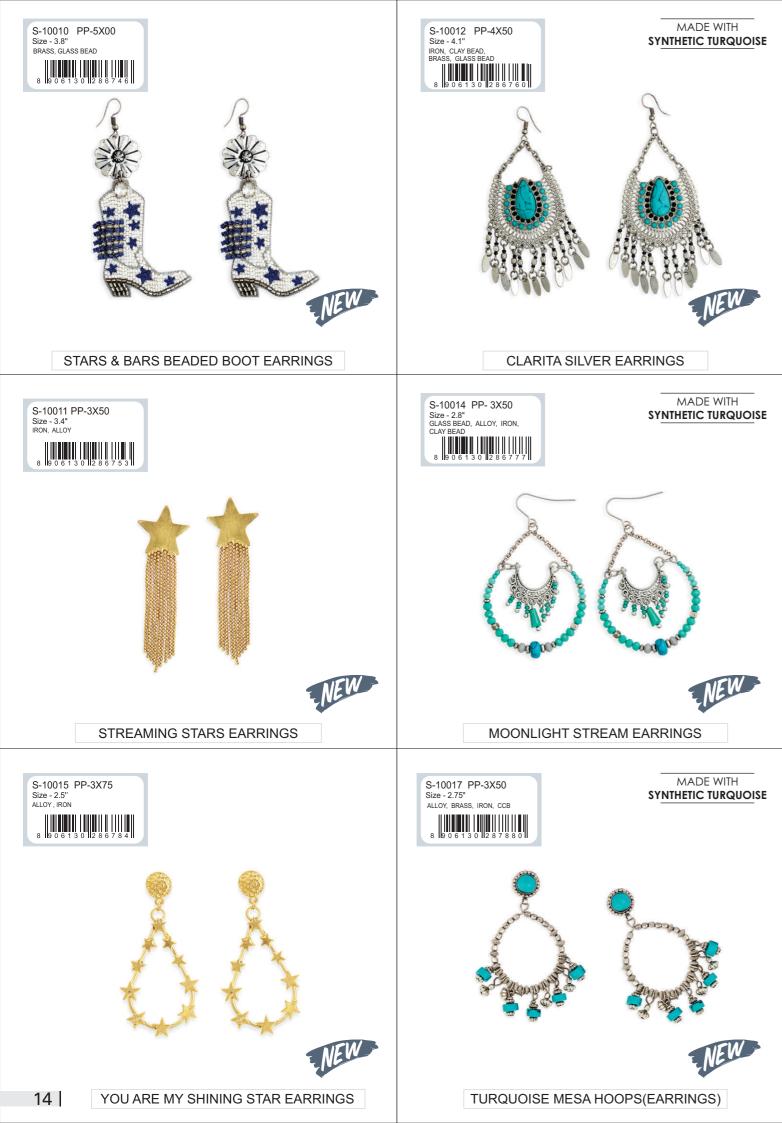

#### EARRING

EARRING

MOTHER'S SHAWL BEADED EARRINGS IN PINK

BRILLIANCE MINE BEADED EARRINGS

### EARRING

35

MADE WITH SYNTHETIC TURQUOISE

S-10090 PP-2X75 Size - 6.5" ZINC, CLAY, IRON, GLASS

904461 513647