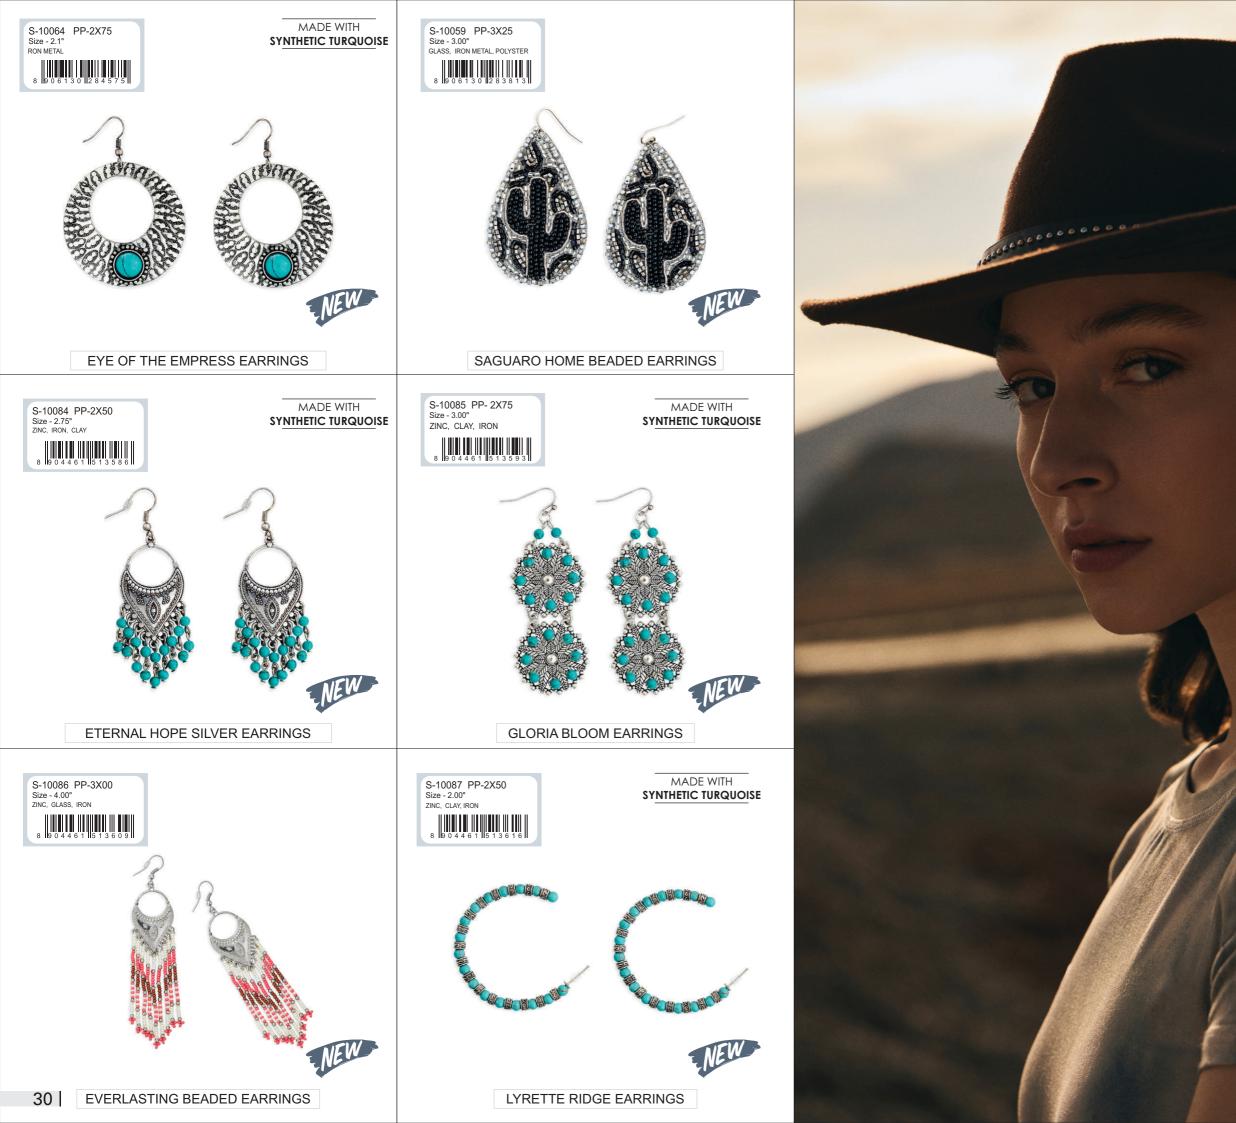

#### EARRING

EARRING

MOTHER'S SHAWL BEADED EARRINGS IN PINK

BRILLIANCE MINE BEADED EARRINGS