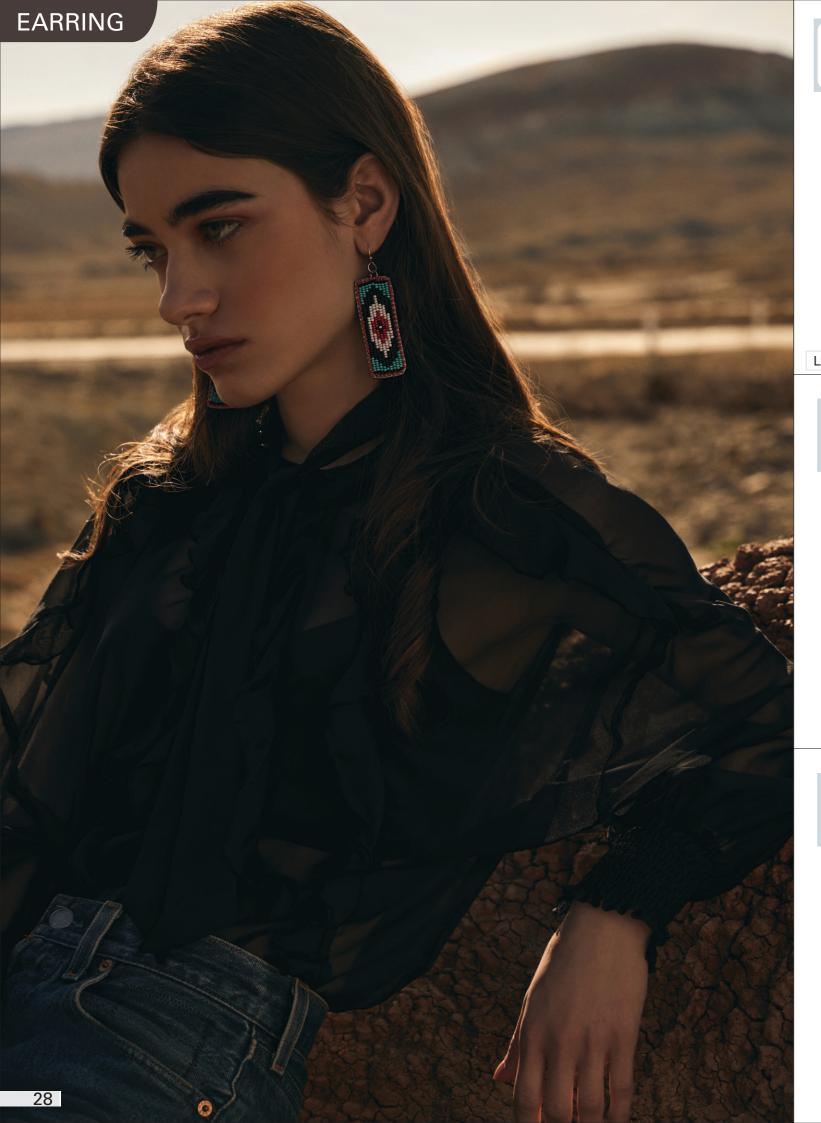

#### EARRING

EARRING

MOTHER'S SHAWL BEADED EARRINGS IN PINK

BRILLIANCE MINE BEADED EARRINGS