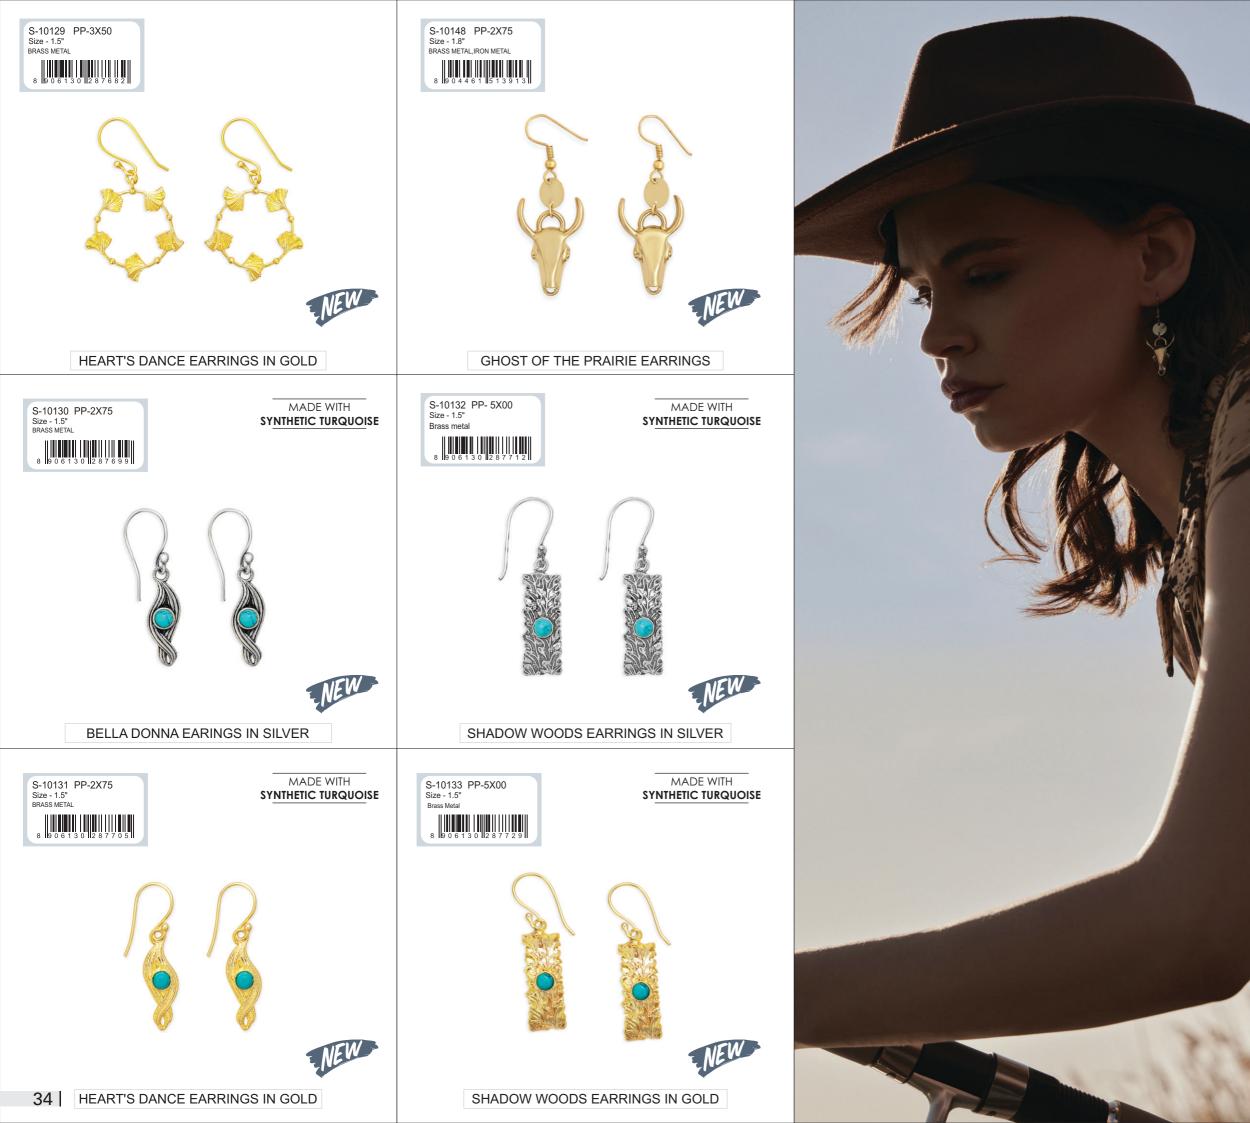

#### EARRING

EARRING

MOTHER'S SHAWL BEADED EARRINGS IN PINK

BRILLIANCE MINE BEADED EARRINGS