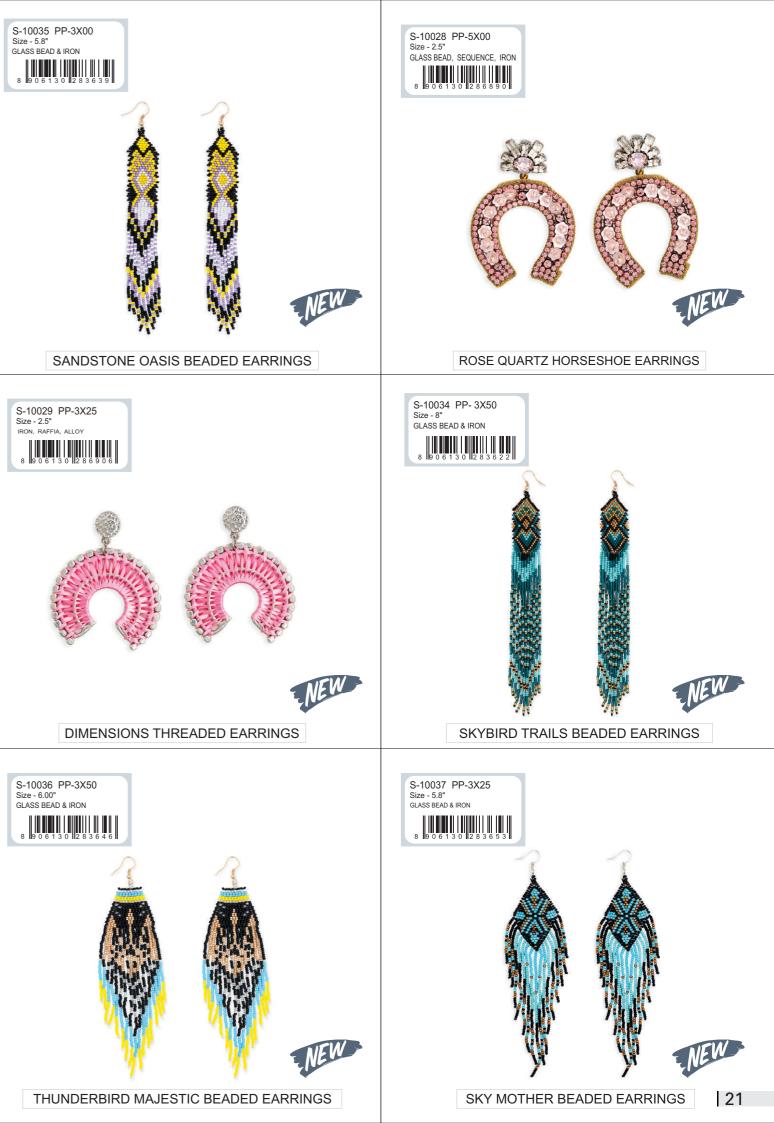

#### EARRING

EARRING

MOTHER'S SHAWL BEADED EARRINGS IN PINK

BRILLIANCE MINE BEADED EARRINGS