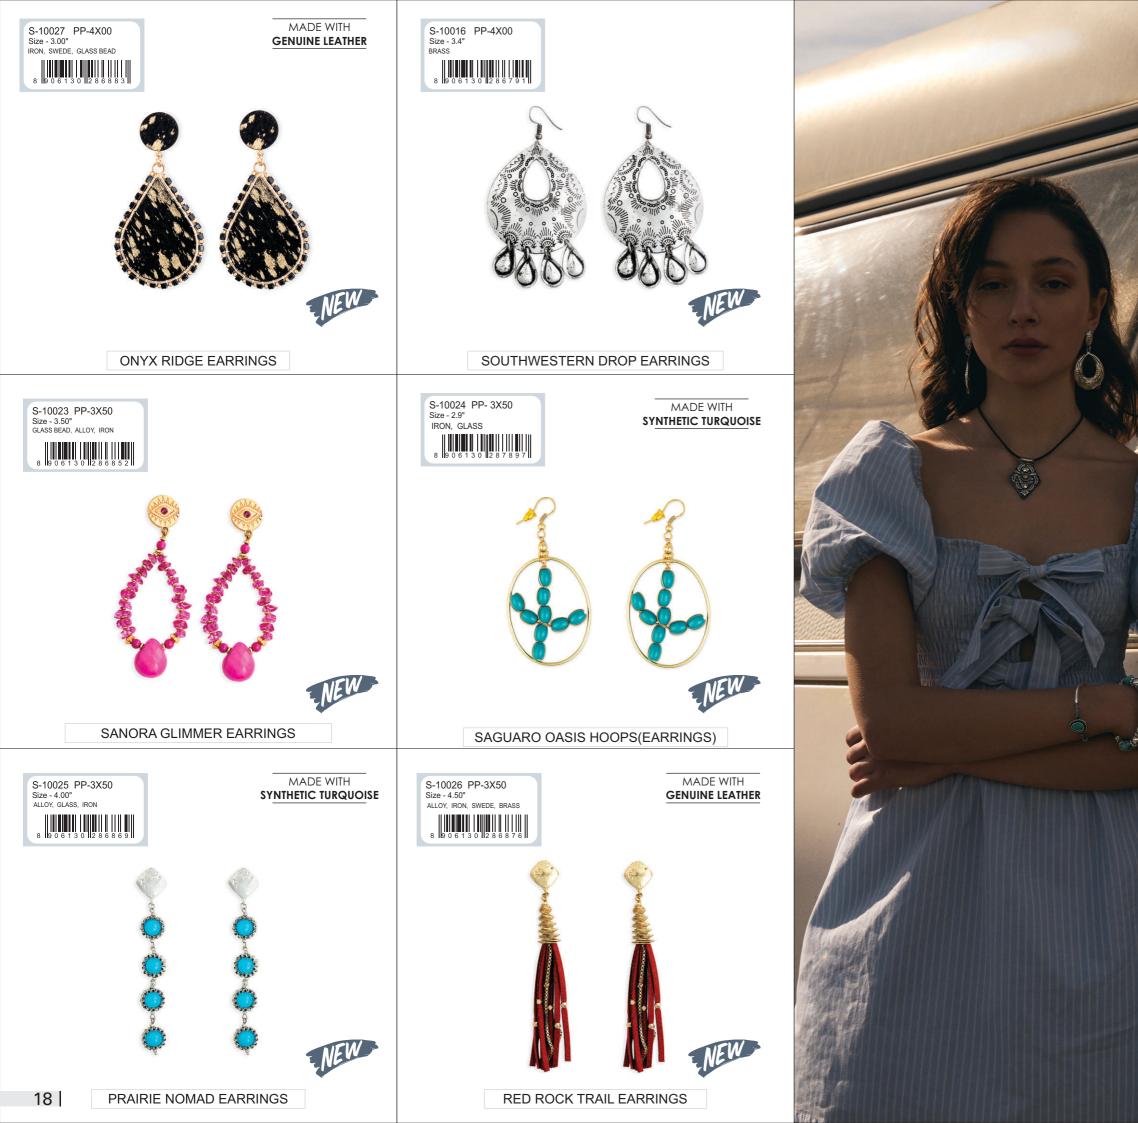

#### EARRING

EARRING

MOTHER'S SHAWL BEADED EARRINGS IN PINK

BRILLIANCE MINE BEADED EARRINGS