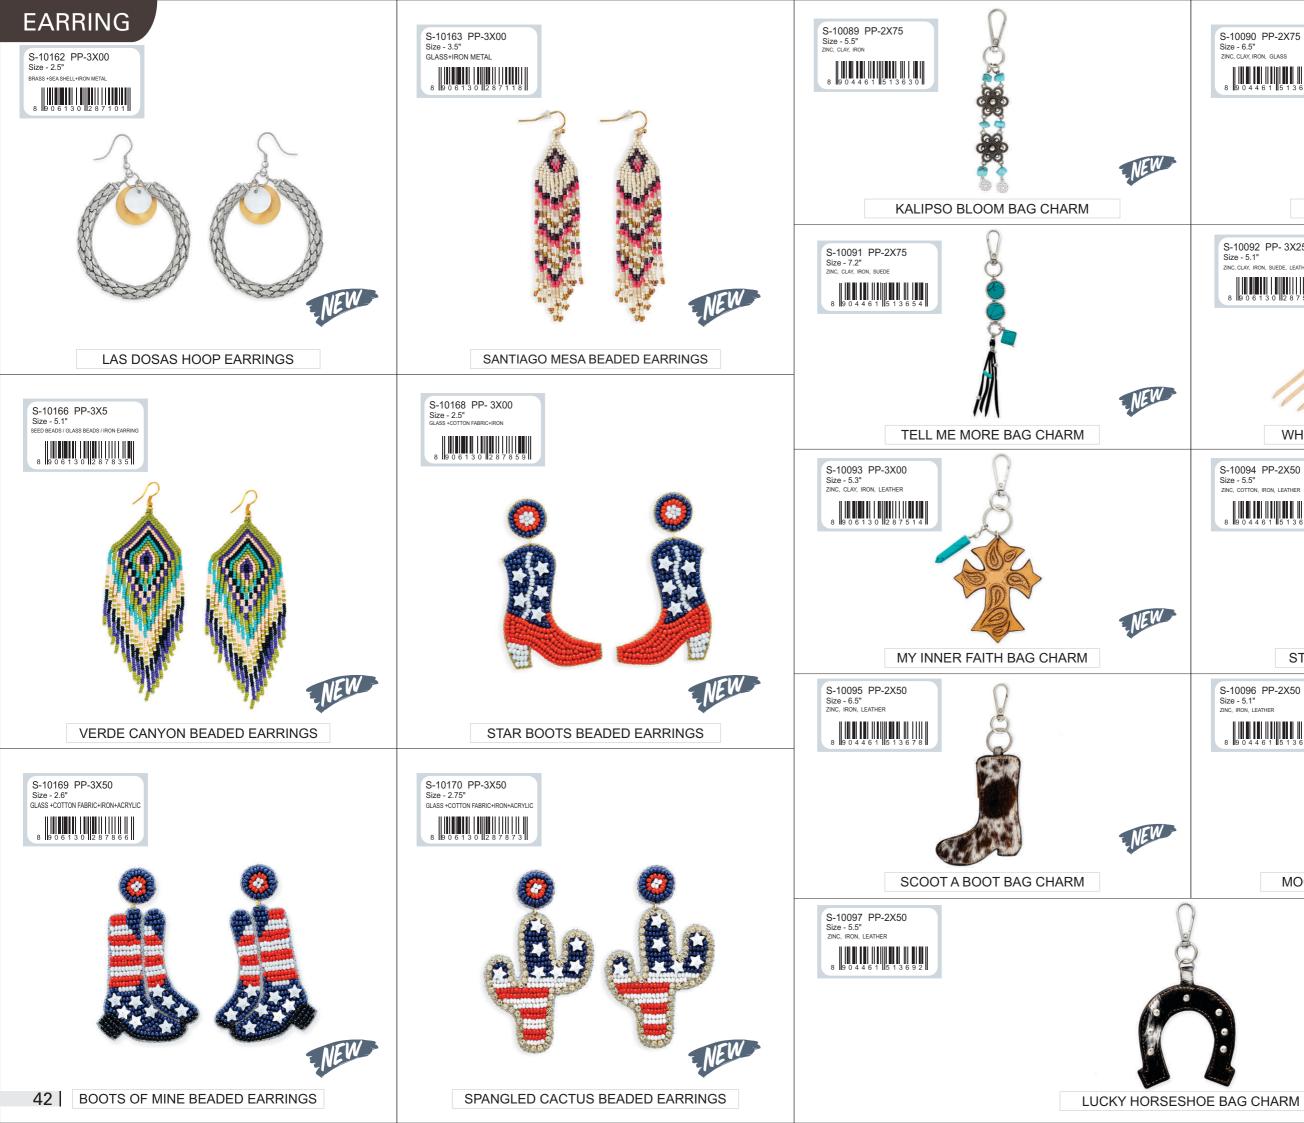

#### EARRING

EARRING

MOTHER'S SHAWL BEADED EARRINGS IN PINK

BRILLIANCE MINE BEADED EARRINGS