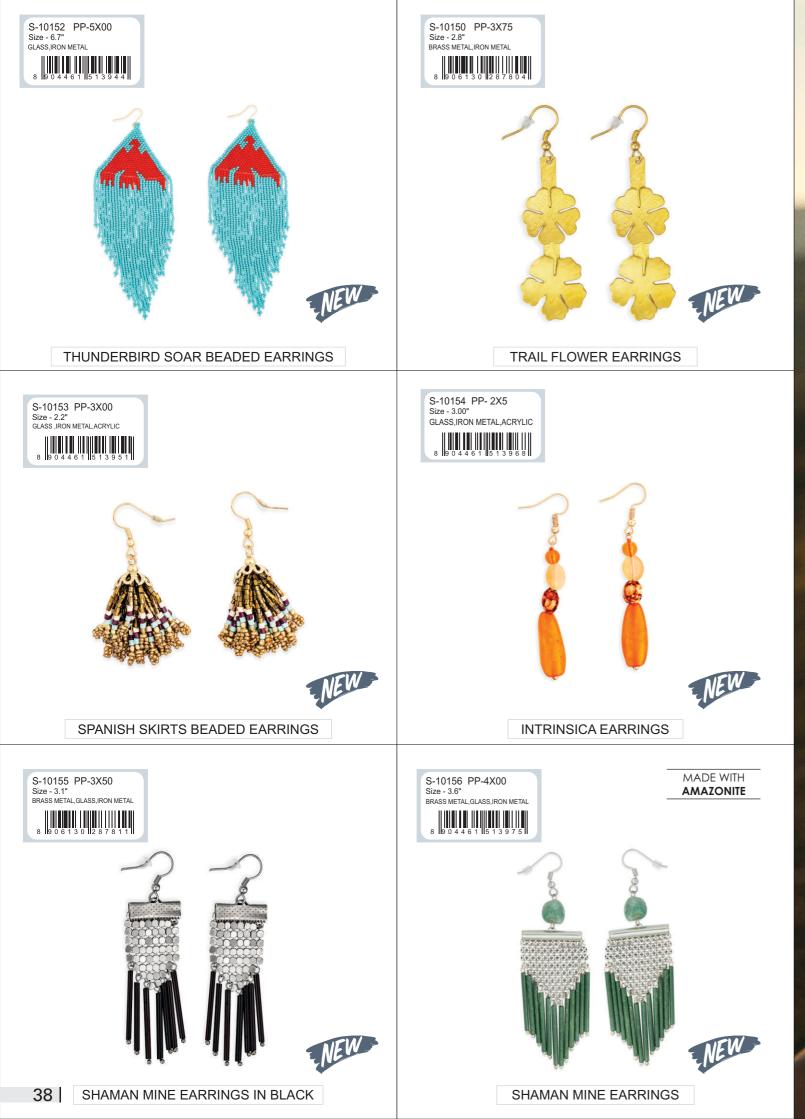

### EARRING

35

MADE WITH SYNTHETIC TURQUOISE

S-10090 PP-2X75 Size - 6.5" ZINC, CLAY, IRON, GLASS

904461 513647