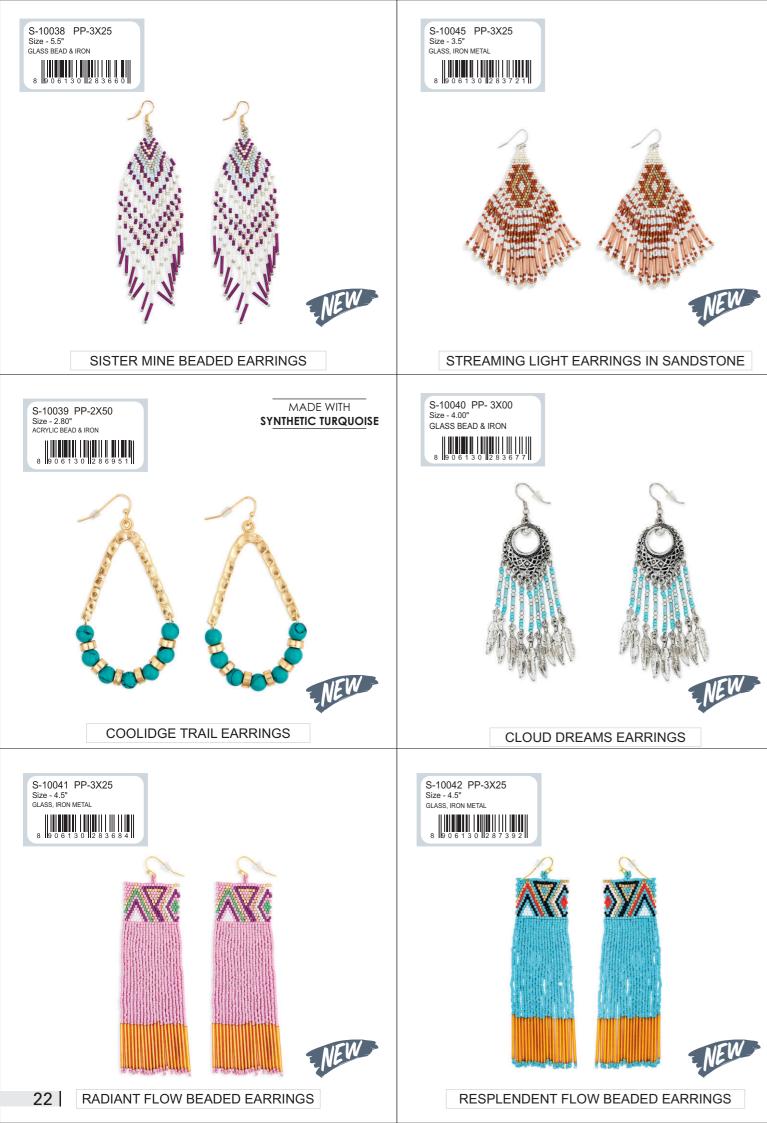

#### EARRING

EARRING

MOTHER'S SHAWL BEADED EARRINGS IN PINK

BRILLIANCE MINE BEADED EARRINGS