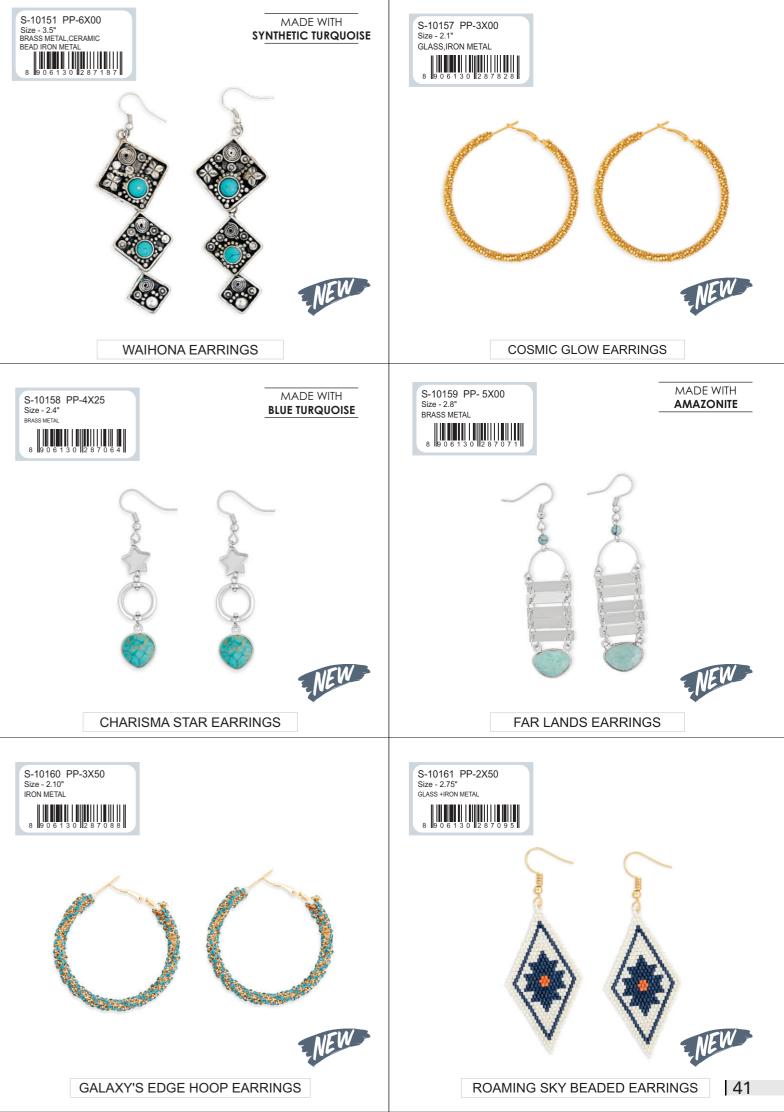

#### EARRING

EARRING

MOTHER'S SHAWL BEADED EARRINGS IN PINK

BRILLIANCE MINE BEADED EARRINGS