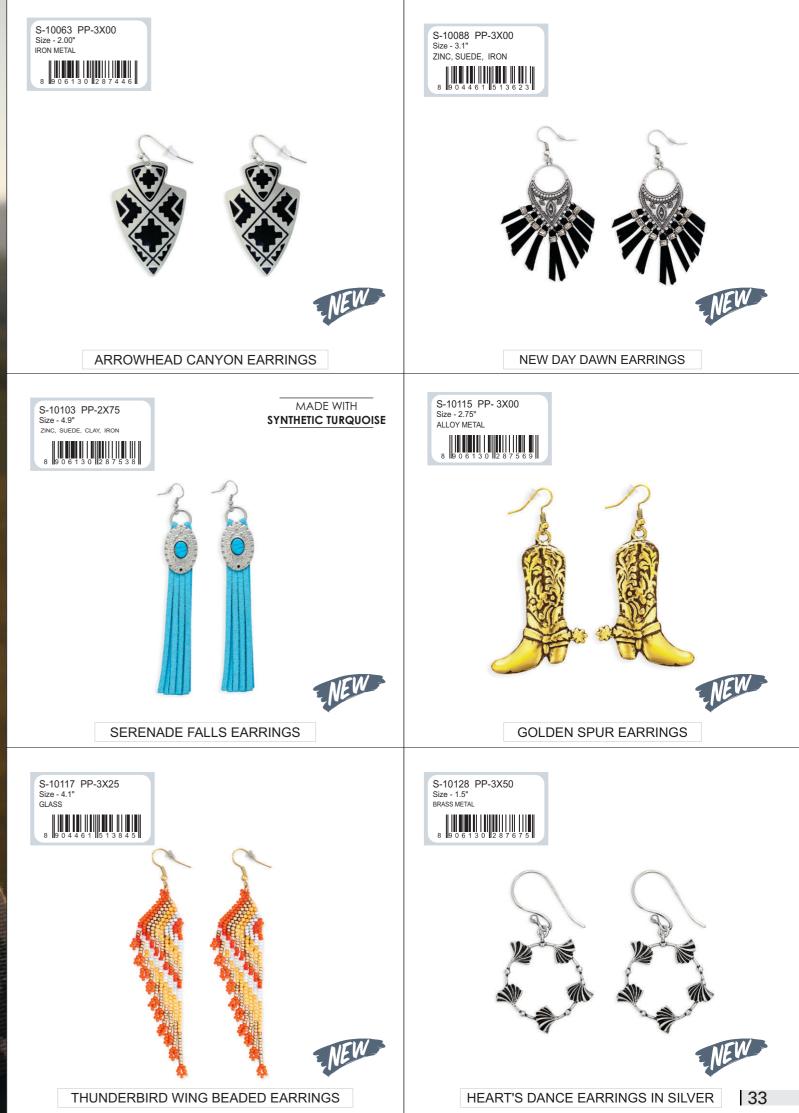

#### EARRING

EARRING

MOTHER'S SHAWL BEADED EARRINGS IN PINK

BRILLIANCE MINE BEADED EARRINGS