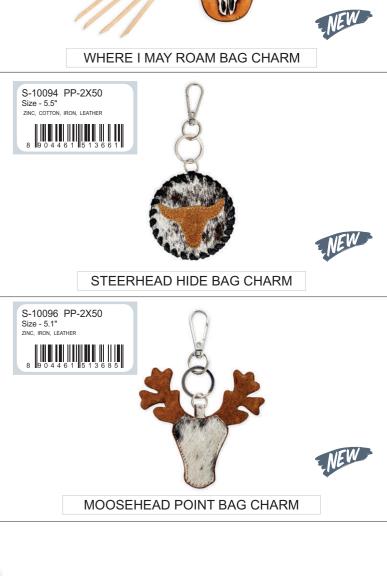

lry which are studded with natural stones & crystal. All of your customers

will enjoy using each Myra-Bag's jewelry and apparel merchandise.

Hitesch

Thank you and we look forward to supporting your retail efforts with honesty and integrity.



customerservice@myrabag.com

# CONTENTS

#### **JEWELRY**

1. Bracelet

2. Earring

- 3. Key Chain
- 3. Necklace

4. Ring

#### PAGE NO.

06-13 14-42 43 44-51 52-53



#### FOR THE FREE-SPIRITED, THE ONES WHO LIVE CAREFREE, THE ONES WHO ARE UNAPOLOGETICALLY THEMSELVES.











#### BRACELET









#### BRACELET







#### EARRING





EARRING

















MOTHER'S SHAWL BEADED EARRINGS IN PINK

















BRILLIANCE MINE BEADED EARRINGS























### EARRING

35









MADE WITH SYNTHETIC TURQUOISE

























S-10090 PP-2X75 Size - 6.5" ZINC, CLAY, IRON, GLASS

904461 513647













## NECKLACE

















| S-10113 PP-4X25<br>Size - 0.80"DIAMETER<br>BRASS<br>8 9 0 4 4 6 1 15 1 3 8 1 4 |
|--------------------------------------------------------------------------------|
| GOLDEN CACTUS RING                                                             |
|                                                                                |
| S-10123 PP-3X00<br>Size -<br>BRASS METAL<br>8 IS 0 6 1 3 0 IZ 8 7 6 2 0        |
| TEW                                                                            |
| FLOWER OF MY HEART RING                                                        |
| S-10125 PP-3X00<br>Size -<br>Brass metal<br>8 19 0 6 1 3 0 12 8 7 6 4 4        |
|