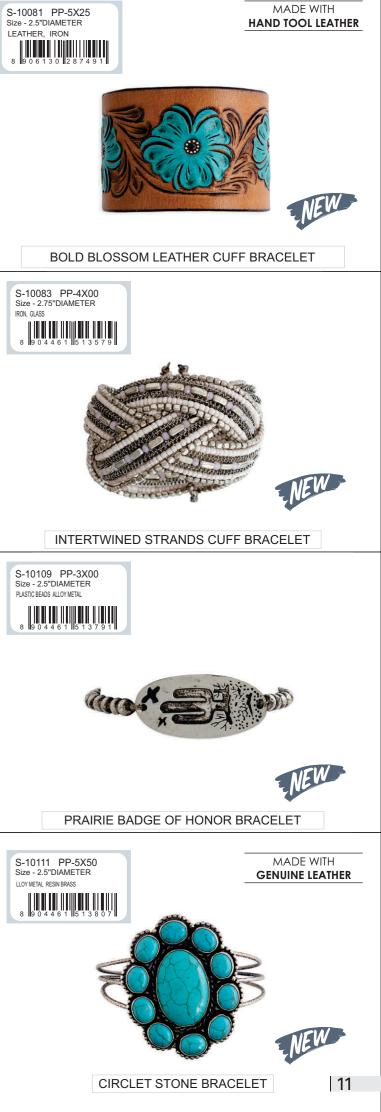

little things after all personal style is partly social and we're here to drive your retail sales up. The Myra-Bag brand is inspired by our desire to bring joy, peace, and comfort to those who embrace smart designs of apparel and unique designs of jewelry which are studded with natural stones & crystal. All of your customers

will enjoy using each Myra-Bag's jewelry and apparel merchandise.

Hitesch

Thank you and we look forward to supporting your retail efforts with honesty and integrity.



customerservice@myrabag.com

# CONTENTS

#### **JEWELRY**

1. Bracelet

2. Earring

- 3. Key Chain
- 3. Necklace

4. Ring

#### PAGE NO.

06-13 14-42 43 44-51 52-53



#### FOR THE FREE-SPIRITED, THE ONES WHO LIVE CAREFREE, THE ONES WHO ARE UNAPOLOGETICALLY THEMSELVES.











#### BRACELET









#### BRACELET







#### EARRING





EARRING

















MOTHER'S SHAWL BEADED EARRINGS IN PINK

















BRILLIANCE MINE BEADED EARRINGS























### EARRING

35









MADE WITH SYNTHETIC TURQUOISE

























S-10090 PP-2X75 Size - 6.5" ZINC, CLAY, IRON, GLASS

904461 513647













## NECKLACE

















| S-10113 PP-4X25<br>Size - 0.80"DIAMETER<br>BRASS<br>8 9 0 4 4 6 1 15 1 3 8 1 4 |
|--------------------------------------------------------------------------------|
| GOLDEN CACTUS RING                                                             |
|                                                                                |
| S-10123 PP-3X00<br>Size -<br>BRASS METAL<br>8 IS 0 6 1 3 0 IZ 8 7 6 2 0        |
| TEW