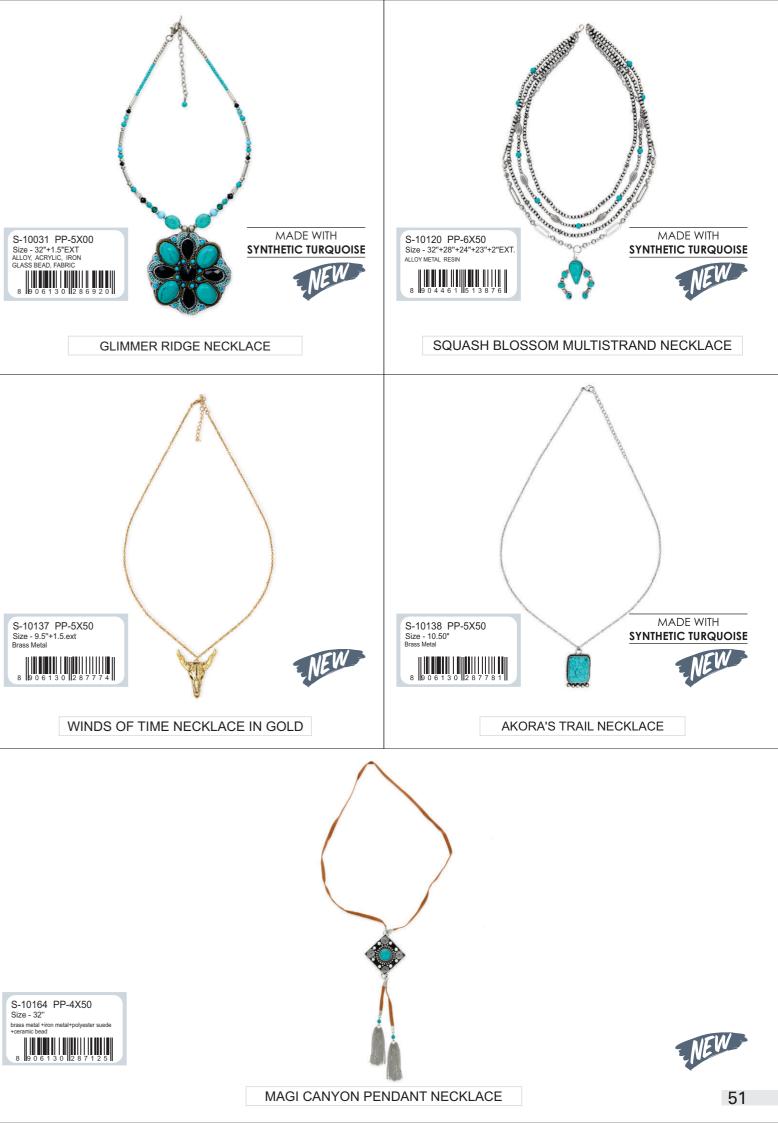

## NECKLACE

| S-10113 PP-4X25<br>Size - 0.80"DIAMETER<br>BRASS<br>8 9 0 4 4 6 1 15 1 3 8 1 4 |
|--------------------------------------------------------------------------------|
| GOLDEN CACTUS RING                                                             |
|                                                                                |
| S-10123 PP-3X00<br>Size -<br>BRASS METAL<br>8 IS 0 6 1 3 0 IZ 8 7 6 2 0        |
| TEW                                                                            |
| FLOWER OF MY HEART RING                                                        |
| S-10125 PP-3X00<br>Size -<br>Brass metal<br>8 19 0 6 1 3 0 12 8 7 6 4 4        |
|                                                                                |
| NISS MOLLY PING                                                                |
| MISS MOLLY RING                                                                |
| S-10127 PP-4X00<br>Size -<br>Brass metal                                       |