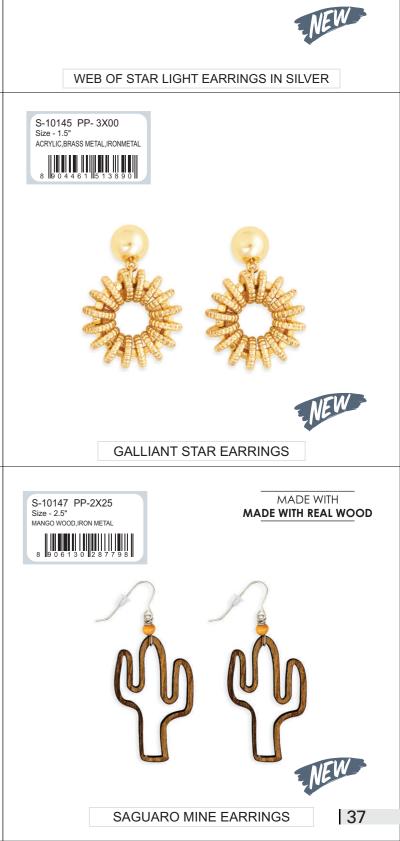

#### EARRING

EARRING

MOTHER'S SHAWL BEADED EARRINGS IN PINK

BRILLIANCE MINE BEADED EARRINGS