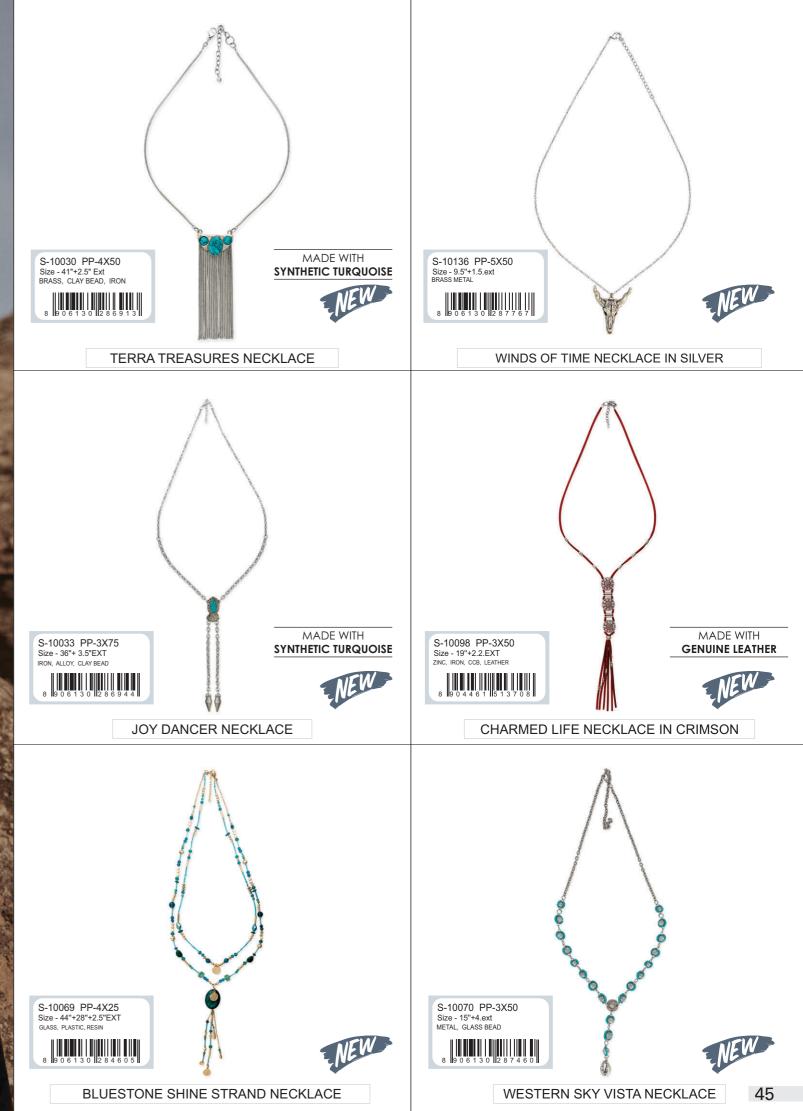

## NECKLACE

| S-10113 PP-4X25<br>Size - 0.80"DIAMETER<br>BRASS<br>8 9 0 4 4 6 1 15 1 3 8 1 4 |
|--------------------------------------------------------------------------------|
| GOLDEN CACTUS RING                                                             |
|                                                                                |
| S-10123 PP-3X00<br>Size -<br>BRASS METAL<br>8 IS 0 6 1 3 0 IZ 8 7 6 2 0        |
| TEW                                                                            |
| FLOWER OF MY HEART RING                                                        |
| S-10125 PP-3X00<br>Size -<br>Brass metal<br>8 19 0 6 1 3 0 12 8 7 6 4 4        |
|                                                                                |
| NISS MOLLY PING                                                                |
| MISS MOLLY RING                                                                |
| S-10127 PP-4X00<br>Size -<br>Brass metal                                       |