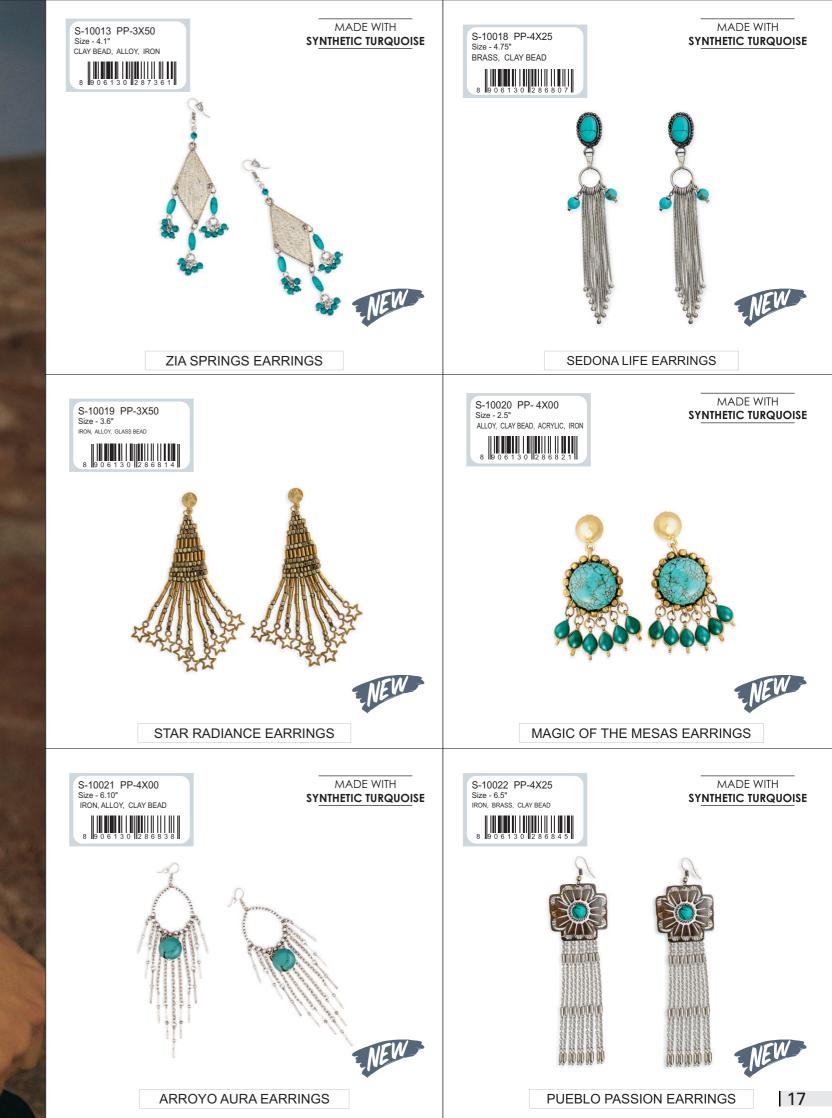

#### EARRING

EARRING

MOTHER'S SHAWL BEADED EARRINGS IN PINK

BRILLIANCE MINE BEADED EARRINGS