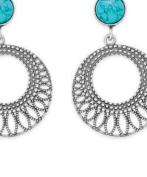

#### EARRING

EARRING

MOTHER'S SHAWL BEADED EARRINGS IN PINK

BRILLIANCE MINE BEADED EARRINGS